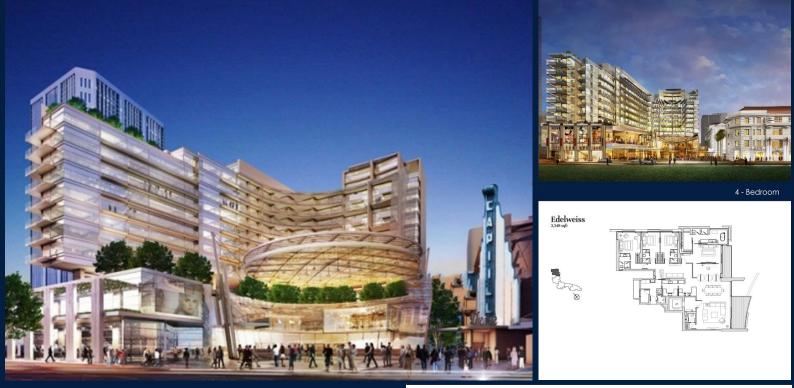

## **RESIDENTIAL - CONDOMINIUM**

11, STAMFORD ROAD, CITY HALL, CLARKE QUAY, **SINGAPORE 178884** 

LISTING ID: TENURE: TITLE: SIZE BUILT-UP: SIZE LAND: NO. OF FLOORS: FLOOR/LEVEL: BED ROOMS: BATH ROOMS: MAIDS ROOMS: PARKING SPACES: LAYOUT TYPE: FACING: VIEWING: SELLING PRICE: COMPLETION YEAR:

CONDITION:

FURNISHING:

LISTING DATE:

SGLD00262327 **LEASEHOLD 99** N/A 3,348SQFT (311SQM) 4.081AC (1.651HA) 9 N/A - N/A Δ 4 N/A N/A REGULAR N/A OTHER

2015 **ORIGINAL CONDITION** PARTIALLY FURNISHED NOV 29, 2019

#### EDEN RESIDENCES CAPITOL

Spacious 3,348sqft (311sqm), partially furnished, 4 bedroom, 4 bathroom Condominium for Sale. Completed in 2015, this unit is in original condition. Others: Leasehold 99 This property is currently vacant and ready to move in. Located in Singapore's district D06 near City Hall, Clarke Quay in the area City Hall (Central region).