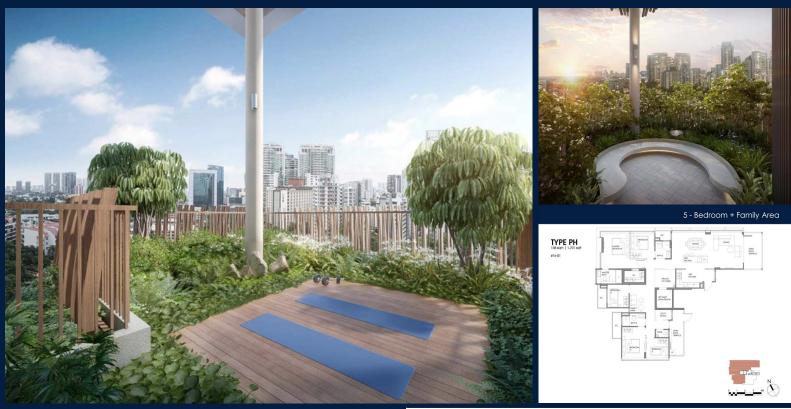

# **RESIDENTIAL - CONDOMINIUM**

EVELYN RD, 3, 3 EVELYN RD, NEWTON, NOVENA, SINGAPORE 309727

LISTING ID: TENURE: TITLE: SIZE BUILT-UP: SIZE LAND: NO. OF FLOORS: FLOOR/LEVEL: BED ROOMS: BATH ROOMS: MAIDS ROOMS: PARKING SPACES: LAYOUT TYPE: FACING: VIEWING: SELLING PRICE: COMPLETION YEAR:

CONDITION:

FURNISHING:

LISTING DATE:

SGLD00334065 FREEHOLD N/A 1,701SQFT (158SQM) 9,873SQFT (917SQM) 16 16 - PENTHOUSE 5+1 4 N/A N/A REGULAR N/A OTHER 2026

**ORIGINAL CONDITION** PARTIALLY FURNISHED OCT 04, 2023

## **ENCHANTÉ**

Condominium for Sale: Partially furnished, 5 bedroom, 4 bathroom. Completion in 2026, this penthouse unit is in original condition. Tenure: Freehold Located in Singapore's district D11 near Newton, Novena in the area Newton (Central region).