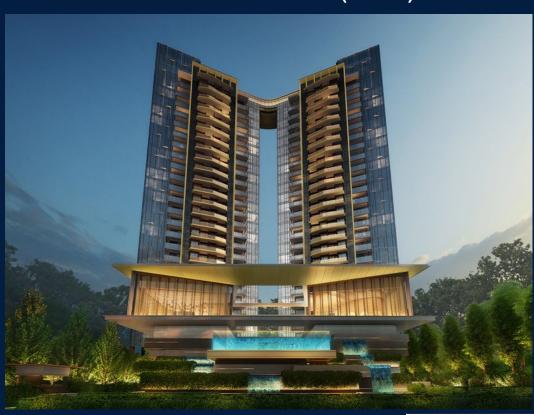

### **RESIDENTIAL - CONDOMINIUM**

321 & 323 BUKIT TIMAH ROAD, TANGLIN, HOLLAND,

**SINGAPORE 259711** 

■ LISTING ID: SGLD01060571 ■ TENURE: FREEHOLD

■ TITLE: N/A

■ **SIZE BUILT-UP**: 797SQFT (74SQM)
■ **SIZE LAND**: 2.400AC (0.971HA)

#### PERFECT TEN

Condominium for Sale: Partially furnished, 2 bedroom, 2 bathroom. Completion in 2026, this penthouse unit is in original condition. Tenure: Freehold Located in Singapore's district D10 near Tanglin, Holland in the area Tanglin (Central region).