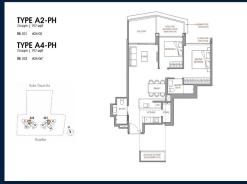

## RESIDENTIAL - CONDOMINIUM 797SQFT (74SQM) / CALL FOR PRICE!

2 - Bedroom

■ NO. OF FLOORS: 24

■ FLOOR/LEVEL: N/A - PENTHOUSE

■ BED ROOMS: 2
■ BATH ROOMS: 2
■ MAIDS ROOMS: N/A
■ PARKING SPACES: N/A
■ LAYOUT TYPE: OTHER
■ FACING: N/A

■ SELLING PRICE: CALL FOR PRICE

**■ COMPLETION YEAR:** 2026