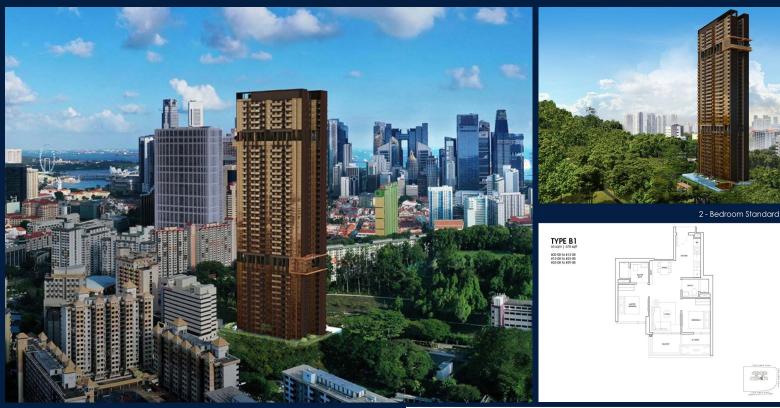

# **RESIDENTIAL - APARTMENT**

173 CHIN SWEE ROAD, ALEXANDRA, **COMMONWEALTH, SINGAPORE 169878** 

LISTING ID: TENURE: TITLE: SIZE BUILT-UP: SIZE LAND: NO. OF FLOORS: FLOOR/LEVEL: BED ROOMS: BATH ROOMS: MAIDS ROOMS: PARKING SPACES: LAYOUT TYPE: FACING: VIEWING: SELLING PRICE: COMPLETION YEAR: CONDITION:

FURNISHING:

LISTING DATE:

SGLD01206768 **LEASEHOLD 99** N/A 678SQFT (63SQM) 1.656AC (0.670HA) 39 24 - HIGH FLOOR 2 2 N/A N/A REGULAR N/A OTHER 2025

**ORIGINAL CONDITION** PARTIALLY FURNISHED AUG 29, 2023

## THE LANDMARK

Apartment for Sale: Partially furnished, 2 bedroom, 2 bathroom. Completed in 2025, this unit is in original condition. Tenure: Leasehold 99 Located in Singapore's district D03 near Alexandra, Commonwealth in the area Central South (Central region).