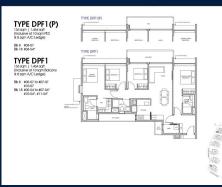

## RESIDENTIAL - CONDOMINIUM 1,464SQFT (136SQM) / CALL FOR PRICE!

4 - Bedroom Premium Flexi

#### **RESIDENTIAL - CONDOMINIUM**

8 PASIR RIS DRIVE 8, PASIR RIS, TAMPINES,

**SINGAPORE 519889** 

■ LISTING ID: SGLD01316694 ■ TENURE: LEASEHOLD 99

■ TITLE: N/A

■ SIZE BUILT-UP: 1,464SQFT (136SQM)
■ SIZE LAND: 6.920AC (2.800HA)

■ NO. OF FLOORS: 10

■ FLOOR/LEVEL: 5 - MIDDLE FLOOR

■ BED ROOMS: 4
■ BATH ROOMS: 3
■ MAIDS ROOMS: N/A
■ PARKING SPACES: N/A

**■ LAYOUT TYPE**: REGULAR

■ FACING: N/A
■ VIEWING: OTHER

■ SELLING PRICE: CALL FOR PRICE

**■ COMPLETION YEAR:** 202

■ CONDITION: ORIGINAL CONDITION
■ FURNISHING: PARTIALLY FURNISHED

■ LISTING DATE: AUG 08, 2023