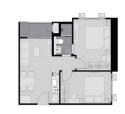

■ NO. OF FLOORS: 39
■ FLOOR/LEVEL: N/A - N/A
■ BED ROOMS: 2

■ BATH ROOMS: 1
■ MAIDS ROOMS: N/A
■ PARKING SPACES: N/A
■ LAYOUT TYPE: OTHER
■ FACING: N/A
■ VIEWING: OTHER

■ SELLING PRICE: CALL FOR PRICE

**■ COMPLETION YEAR:** 2024