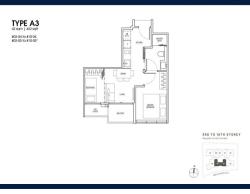

### RESIDENTIAL - CONDOMINIUM 452SQFT (42SQM) / CALL FOR PRICE!

1+1 - Bedroom

#### **RESIDENTIAL - CONDOMINIUM**

11, INSTITUTION HILL, ORCHARD, RIVER VALLEY,

**SINGAPORE 239666** 

■ LISTING ID: SGLD01794200 ■ TENURE: LEASEHOLD 999

■ TITLE: N/A

■ **SIZE BUILT-UP**: 452SQFT (42SQM)
■ **SIZE LAND**: 14,300SQFT (1,329SQM)

■ NO. OF FLOORS: 10 ■ FLOOR/LEVEL: N//

■ FLOOR/LEVEL: N/A - N/A
■ BED ROOMS: 1+1
■ BATH ROOMS: 1
■ MAIDS ROOMS: N/A

■ MAIDS ROOMS: N/A
■ PARKING SPACES: N/A
■ LAYOUT TYPE: REGULAR

■ FACING: N/A

■ FACING: N/A
■ VIEWING: OTHER
■ SELLING PRICE: CALL FO