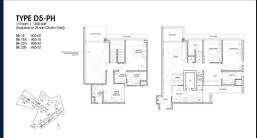

CONDITION:

FURNISHING:

LISTING DATE:

SGLD01828478 FREEHOLD N/A 1,830SQFT (170SQM) 4.785AC (1.936HA) 5 5 - PENTHOUSE 4+1 4 N/A N/A N/A END LOT N/A OTHER CALL FOR PRICEI 2026

#### TERRA HILL

Condominium for Sale: Partially furnished, 4 bedroom, 4 bathroom. Completion in 2026, this penthouse end lot unit is in original condition. Tenure: Freehold Located in Singapore's district D05 near Buona Vista, West Coast, Clementi in the area South West (Central region).