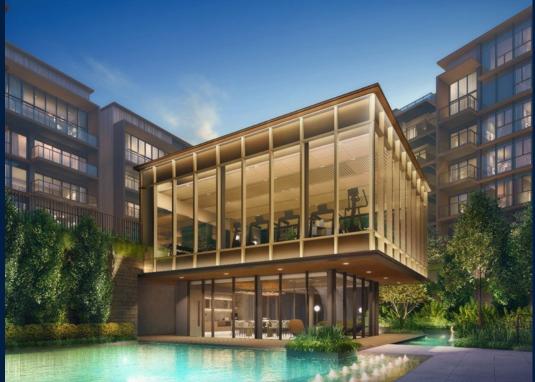

#### TERRA HILL

Condominium for Sale: Partially furnished, 4 bedroom, 4 bathroom. Completion in 2026, this penthouse end lot unit is in original condition. Tenure: Freehold Located in Singapore's district D05 near Buona Vista, West Coast, Clementi in the area South West (Central region).

#### **EXTERIOR FACILITIES**

- 24 Hours Security
- Clubhouse

- Balcony
- Bombshelter
- Dishwasher
- Fridge
- Basketball Court
- Covered Car Park

VISIT THIS PROPERTY AT: https://www.apexsanctuary.com/property/SGLD01828478