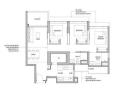

■ NO. OF FLOORS: 14

■ FLOOR/LEVEL: 4 - LOW FLOOR

■ BED ROOMS: 3
■ BATH ROOMS: 2
■ MAIDS ROOMS: N/A
■ PARKING SPACES: N/A
■ LAYOUT TYPE: COF

■ LAYOUT TYPE: CORNER
■ FACING: N/A
■ VIEWING: OTHER

■ SELLING PRICE: CALL FOR PRICE