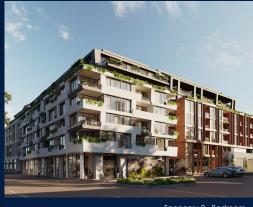

#### **RESIDENTIAL - APARTMENT**

512 - 544 SPENCER ST, WEST MELBOURNE, 3003, MELBOURNE, MELBOURNE, AUSTRALIA

**LISTING ID:** SGLD03292678 **TENURE: FREEHOLD** 

■ TITLE: N/A

SIZE BUILT-UP: 1,641SQFT (152SQM) SIZE LAND: 45,703SQFT (4,246SQM)

#### THE MARKER

Spacious 1,641sqft (152sqm), partially furnished, 2 bedroom, 2 bathroom Apartment for Sale. Completed in 2021, this middle floor corner unit is in original condition. Others: Freehold, facing south This property is currently vacant and ready to move in. Location: Melbourne. Australia.