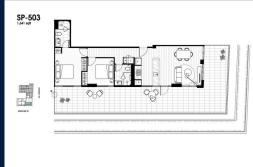

#### **RESIDENTIAL - APARTMENT**

512 - 544 SPENCER ST, WEST MELBOURNE, 3003, MELBOURNE, MELBOURNE, AUSTRALIA

**LISTING ID:** SGLD03292678 **TENURE: FREEHOLD** 

■ TITLE: N/A

SIZE BUILT-UP: 1,641SQFT (152SQM) SIZE LAND: 45,703SQFT (4,246SQM)

■ NO. OF FLOORS:

FLOOR/LEVEL: 5 - MIDDLE FLOOR

**BED ROOMS:** 2 **BATH ROOMS:** 2 **MAIDS ROOMS:** N/A ■ PARKING SPACES: N/A

**CORNER LAYOUT TYPE:** SOUTH **■ FACING: VIEWING: OTHER** 

**■ SELLING PRICE:** 