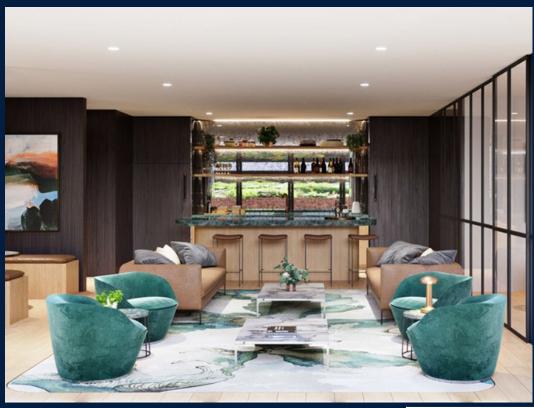

#### THE MARKER

Spacious 1,641sqft (152sqm), partially furnished, 2 bedroom, 2 bathroom Apartment for Sale. Completed in 2021, this middle floor corner unit is in original condition. Others: Freehold, facing south This property is currently vacant and ready to move in. Location: Melbourne. Australia.

#### **EXTERIOR FACILITIES**

24 Hours Security

Covered Car Park

Function Room

Landscaped Garden

VISIT THIS PROPERTY AT: https://www.apexsanctuary.com/property/SGLD03292678