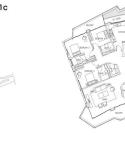

# **RESIDENTIAL - CONDOMINIUM** 2,637SQFT (245SQM) / CALL FOR PRICE!

🗌 +65 8557 4551

TYPE D1c

4 - Bedroom

#### CORALS AT KEPPEL BAY, 1, KEPPEL BAY DRIVE, HARBOURFRONT, TELOK BLANGAH, SINGAPORE

LISTING ID: TENURE: TITLE: SIZE BUILT-UP: SIZE LAND: NO. OF FLOORS: FLOOR/LEVEL: BED ROOMS: BATH ROOMS: MAIDS ROOMS: PARKING SPACES: LAYOUT TYPE: FACING: VIEWING: SELLING PRICE: COMPLETION YEAR:

CONDITION:

FURNISHING:

LISTING DATE:

SGLD05007621 **LEASEHOLD 99** N/A 2,637SQFT (245SQM) 9.642AC (3.902HA) N/A N/A - N/A 4+1 4 N/A N/A OTHER N/A OTHER

2018 **ORIGINAL CONDITION** PARTIALLY FURNISHED JAN 17, 2023