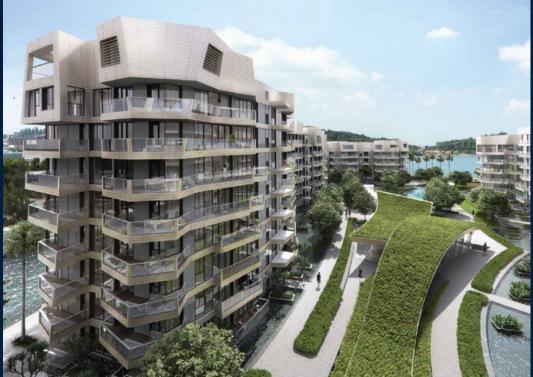

#### CORALS AT KEPPEL BAY, 1, KEPPEL BAY DRIVE, HARBOURFRONT, TELOK BLANGAH, SINGAPORE

LISTING ID: TENURE: TITLE: SIZE BUILT-UP: SIZE LAND: NO. OF FLOORS: FLOOR/LEVEL: BED ROOMS: BATH ROOMS: MAIDS ROOMS: PARKING SPACES: LAYOUT TYPE: FACING: VIEWING: SELLING PRICE: COMPLETION YEAR:

#### **CORALS AT KEPPEL BAY**

Spacious 2,637sqft (245sqm), partially furnished, 4 bedroom, 4 bathroom Condominium for Sale. Completed in 2018, this unit is in original condition. Others: Leasehold 99, 1 other room(s) This property is currently vacant and ready to move in. Located in Singapore's district D04 near Harbourfront, Telok Blangah in the area Keppel (Central region).