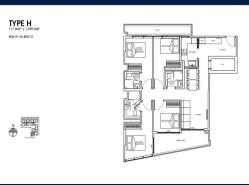

### **RESIDENTIAL - CONDOMINIUM** 1,259SQFT (117SQM) / CALL FOR PRICE!

#### **RESIDENTIAL - CONDOMINIUM**

223A, GUILLEMARD ROAD, EUNOS, GEYLANG, PAYA **LEBAR, SINGAPORE 399738** 

**LISTING ID:** SGLD05486064 **■ TENURE: FREEHOLD** 

■ TITLE: N/A

■ SIZE BUILT-UP: 1,259SQFT (117SQM) SIZE LAND: 37,131SQFT (3,450SQM)

■ NO. OF FLOORS:

FLOOR/LEVEL: 4 - MIDDLE FLOOR

**BED ROOMS:** 4 **BATH ROOMS:** 3 **MAIDS ROOMS:** N/A ■ PARKING SPACES: N/A

**REGULAR LAYOUT TYPE:** 

**■ FACING:** N/A **VIEWING: OTHER** 

**■ SELLING PRICE:** 