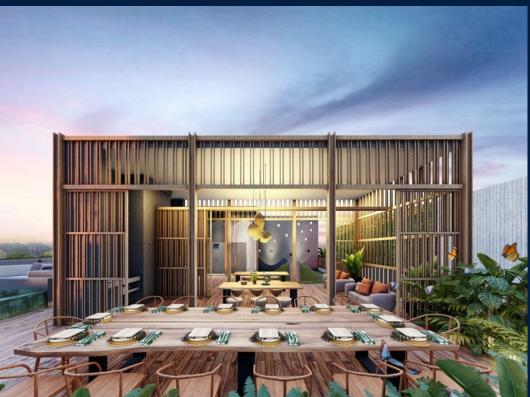

#### **MORI**

Condominium for Sale: Partially furnished, 4 bedroom, 3 bathroom. Completion in 2026, this unit is in original condition. Tenure: Freehold Located in Singapore's district D14 near Eunos, Geylang, Paya Lebar in the area Eunos (Central region).

#### **INTERIOR FACILITIES**

Air-Conditioning

Balcony

Bombshelter

• Fiber-Internet

#### OTHER INTERIOR FEATURES

Cooker Hob/Hood

Dryer

Fridge

Intercom

#### **EXTERIOR FACILITIES**

24 Hours Security

· Covered Car Park

QRgeodéound o

Scan QR Code Call for Viewing

+65-90692684

Lounge

Swimming Pool