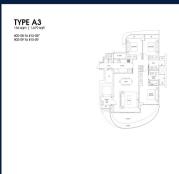

#### **RESIDENTIAL - CONDOMINIUM**

11 - 25 COVE WAY, HARBOURFRONT, TELOK **BLANGAH, SINGAPORE 098209** 

**LISTING ID:** SGLD06048580 TENURE: **LEASEHOLD 99** 

■ TITLE: N/A

■ SIZE BUILT-UP: 1,679SQFT (156SQM) SIZE LAND: 5.319AC (2.152HA)

■ NO. OF FLOORS: 16

■ FLOOR/LEVEL: 2 - LOW FLOOR

**BED ROOMS:** 3 **BATH ROOMS:** 3 **MAIDS ROOMS:** N/A ■ PARKING SPACES: N/A

**REGULAR LAYOUT TYPE:** 

**■ FACING:** N/A **VIEWING: OTHER** 

**■ SELLING PRICE:** 