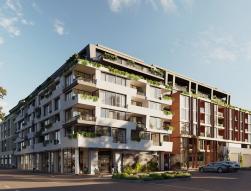

## 512 – 544 SPENCER ST, WEST MELBOURNE, 3003, MELBOURNE, MELBOURNE, AUSTRALIA

LISTING ID: TENURE: TITLE: SIZE BUILT-UP: SIZE LAND: NO. OF FLOORS: FLOOR/LEVEL: BED ROOMS: BATH ROOMS: MAIDS ROOMS: PARKING SPACES: LAYOUT TYPE: FACING: VIEWING: SELLING PRICE: COMPLETION YEAR: CONDITION:

#### THE MARKER

Spacious 1,055sqft (98sqm), partially furnished, 2 bedroom, 2 bathroom Apartment for Sale. Completed in 2021, this middle floor unit is in original condition. Others: Freehold, facing east This property is currently vacant and ready to move in. Location: Melbourne, Australia.