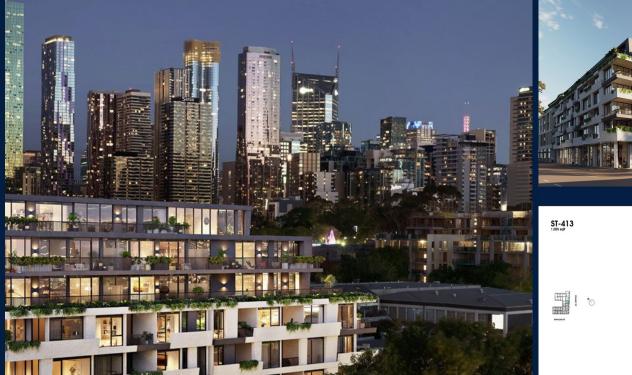

## 512 – 544 SPENCER ST, WEST MELBOURNE, 3003, MELBOURNE, MELBOURNE, AUSTRALIA

LISTING ID: TENURE: TITLE: SIZE BUILT-UP: SIZE LAND: NO. OF FLOORS: FLOOR/LEVEL: BED ROOMS: BATH ROOMS: MAIDS ROOMS: PARKING SPACES: LAYOUT TYPE: FACING: VIEWING: SELLING PRICE: COMPLETION YEAR: CONDITION:

#### THE MARKER

Spacious 1,055sqft (98sqm), partially furnished, 2 bedroom, 2 bathroom Apartment for Sale. Completed in 2021, this middle floor unit is in original condition. Others: Freehold, facing east This property is currently vacant and ready to move in. Location: Melbourne, Australia.