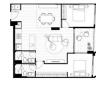

### RESIDENTIAL - APARTMENT 1,055SQFT (98SQM) / CALL FOR PRICE!

+65 8557 4551

Stanley : 2 - Bedroom + Study

FURNISHING:

LISTING DATE:

SGLD06317529 FREEHOLD N/A 1,055SQFT (98SQM) 45,703SQFT (4,246SQM) 8 4 - MIDDLE FLOOR 2 2 N/A N/A REGULAR EAST OTHER