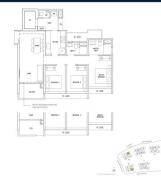

## **RESIDENTIAL - CONDOMINIUM**

9 DAIRY FARM WALK, BUKIT BATOK, BUKIT PANJANG, CHOA CHU KANG, SINGAPORE 679625

■ LISTING ID: SGLD08390056 ■ TENURE: LEASEHOLD 99

■ TITLE: N/A

■ **SIZE BUILT-UP:** 1,033SQFT (96SQM) ■ **SIZE LAND:** 3.870AC (1.566HA)

■ NO. OF FLOORS: 14

■ FLOOR/LEVEL: 7 - MIDDLE FLOOR

■ BED ROOMS: 3
■ BATH ROOMS: 3
■ MAIDS ROOMS: N/A
■ PARKING SPACES: N/A

■ LAYOUT TYPE: REGULAR

■ FACING: N/A
■ VIEWING: OTHER

■ SELLING PRICE: CALL FOR PRICE