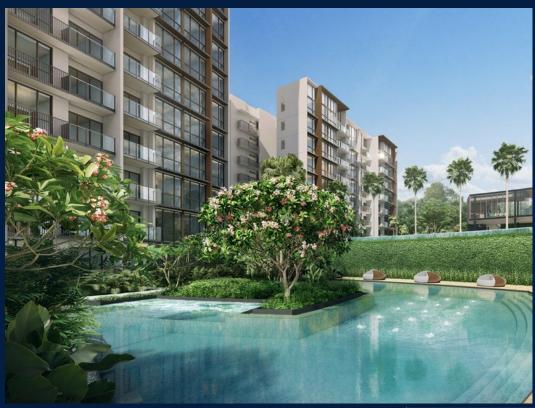

# THE BOTANY AT DAIRY FARM

Condominium for Sale: Partially furnished, 3 bedroom, 3 bathroom. Completion in 2027, this unit is in original condition. Tenure: Leasehold 99 Located in Singapore's district D23 near Bukit Batok, Bukit Panjang, Choa Chu Kang in the area North West (West region).

### **EXTERIOR FACILITIES**

24 Hours Security

Clubhouse

Covered Car Park

• Function Room

VISIT THIS PROPERTY AT: https://www.apexsanctuary.com/property/SGLD08390056