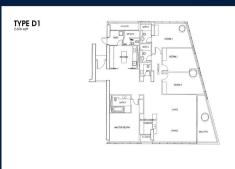

## **RESIDENTIAL - CONDOMINIUM**

REFLECTIONS AT KEPPEL BAY, 1, KEPPEL BAY VIEW, HARBOURFRONT, TELOK BLANGAH,

**LISTING ID:** SGLD09090355 TENURE: **LEASEHOLD 99** 

■ TITLE: N/A

■ SIZE BUILT-UP: 2.626SQFT (244SQM) SIZE LAND: 20.757AC (8.400HA)

■ NO. OF FLOORS: N/A

FLOOR/LEVEL: N/A - MIDDLE FLOOR

**BED ROOMS:** 4+1 **BATH ROOMS:** 3 **MAIDS ROOMS:** N/A ■ PARKING SPACES: N/A

**REGULAR** LAYOUT TYPE:

**■ FACING:** N/A **VIEWING: OTHER** 

**■ SELLING PRICE:** 

### **REFLECTIONS AT KEPPEL BAY**

Spacious 2,626sqft (244sqm), partially furnished, 4 bedroom, 3 bathroom Condominium for Sale. Completed in 2011, this middle floor unit is in original condition. Others: Leasehold 99, 1 other room(s) This property is currently vacant and ready to move in. Located in Singapore's district D04 near Harbourfront, Telok Blangah in the area Keppel (Central region).