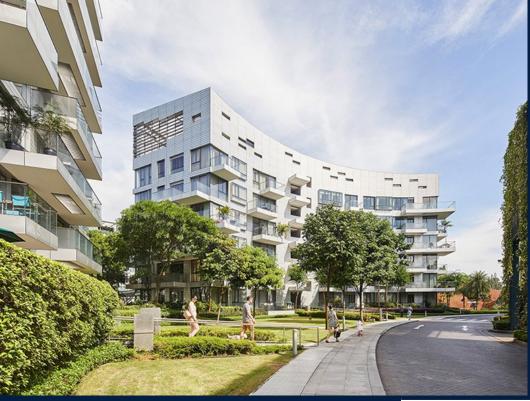

## **RESIDENTIAL - CONDOMINIUM**

REFLECTIONS AT KEPPEL BAY, 1, KEPPEL BAY VIEW, HARBOURFRONT, TELOK BLANGAH,

**LISTING ID:** SGLD09090355 TENURE: **LEASEHOLD 99** 

■ TITLE: N/A

■ SIZE BUILT-UP: 2.626SQFT (244SQM) SIZE LAND: 20.757AC (8.400HA)

### **REFLECTIONS AT KEPPEL BAY**

Spacious 2,626sqft (244sqm), partially furnished, 4 bedroom, 3 bathroom Condominium for Sale. Completed in 2011, this middle floor unit is in original condition. Others: Leasehold 99, 1 other room(s) This property is currently vacant and ready to move in. Located in Singapore's district D04 near Harbourfront, Telok Blangah in the area Keppel (Central region).