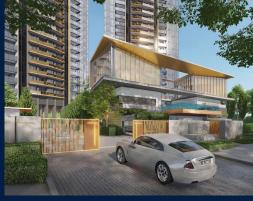

## **RESIDENTIAL - CONDOMINIUM**

321 & 323 BUKIT TIMAH ROAD, TANGLIN, HOLLAND,

**SINGAPORE 259711** 

■ LISTING ID: SGLD09140214 ■ TENURE: FREEHOLD

■ TITLE: N/A

■ **SIZE BUILT-UP**: 1,227SQFT (114SQM) ■ **SIZE LAND**: 2.400AC (0.971HA)

#### PERFECT TEN

Condominium for Sale: Partially furnished, 3 bedroom, 3 bathroom. Completion in 2026, this unit is in original condition. Tenure: Freehold Located in Singapore's district D10 near Tanglin, Holland in the area Tanglin (Central region).