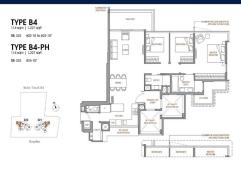

# RESIDENTIAL - CONDOMINIUM 1,227SQFT (114SQM) / CALL FOR PRICE!

3 - Bedroom

■ NO. OF FLOORS: 24
■ FLOOR/LEVEL: N/A - N/A
■ BED ROOMS: 3+1
■ BATH ROOMS: 3
■ MAIDS ROOMS: N/A
■ PARKING SPACES: N/A
■ LAYOUT TYPE: OTHER

■ FACING: N/A
■ VIEWING: OTHER

■ SELLING PRICE: CALL FOR PRICE