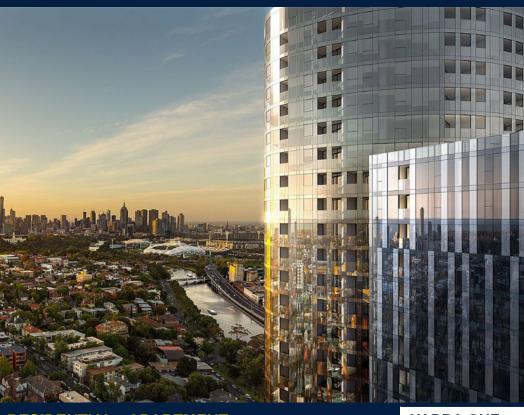

#### **RESIDENTIAL - APARTMENT**

16-22 CLAREMONT STREET, SOUTH YARRA, 3141, VIC, MELBOURNE, VICTORIA, AUSTRALIA

■ LISTING ID: SGLD09755694 ■ TENURE: FREEHOLD

■ TITLE: N/A

■ **SIZE BUILT-UP**: 603SQFT (56SQM)
■ **SIZE LAND**: 22,873SQFT (2,125SQM)

#### YARRA ONE

Partially furnished, 1 bedroom, 1 bathroom Apartment for Sale. Completion in 2020, this middle floor intermediate unit is in original condition. Others: Freehold This property is currently vacant and ready to move in. Location: Melbourne, Australia.