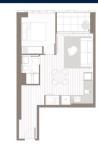

## RESIDENTIAL - APARTMENT 603SQFT (56SQM) / CALL FOR PRICE!

1 - Bedroor

TYPE A10 56 sqm | 603 sqft

■ NO. OF FLOORS: 27

■ FLOOR/LEVEL: N/A - MIDDLE FLOOR

■ BED ROOMS: 1
■ BATH ROOMS: 1
■ MAIDS ROOMS: N/A
■ PARKING SPACES: N/A

■ LAYOUT TYPE: INTERMEDIATE

■ FACING: N/A
■ VIEWING: OTHER

■ SELLING PRICE: CALL FOR PRICE