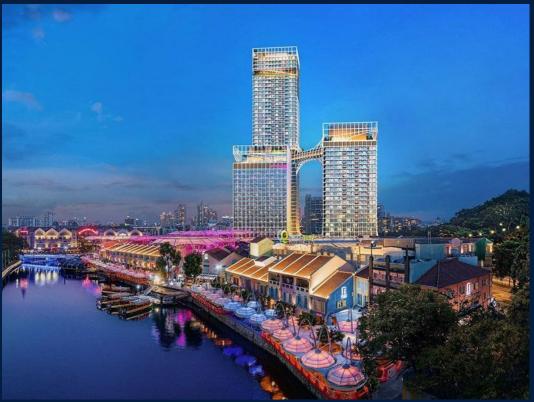

#### **RESIDENTIAL - CONDOMINIUM**

CLARKE QUAY, CITY HALL, CLARKE QUAY, SINGAPORE 179882

**LISTING ID:** SGLD09878067 TENURE: **LEASEHOLD 99** 

■ TITLE: N/A

■ SIZE BUILT-UP: 1.959SQFT (182SQM) SIZE LAND: 3.194AC (1.293HA)

#### **CANNINGHILL PIERS**

Condominium for Sale: Partially furnished, 4 bedroom, 4 bathroom. Completed in 2027, this unit is in original condition. Tenure: Leasehold 99 Located in Singapore's district D06 near City Hall, Clarke Quay in the area City Hall (Central region).