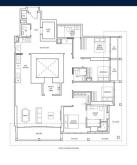

### **RESIDENTIAL - CONDOMINIUM** 1,959SQFT (182SQM) / CALL FOR PRICE!

4 - Bedroom Premium

■ NO. OF FLOORS:

FLOOR/LEVEL: 4 - LOW FLOOR

**BED ROOMS:** 4+1 **BATH ROOMS: MAIDS ROOMS:** N/A ■ PARKING SPACES: N/A

**LAYOUT TYPE: REGULAR** 

**■ FACING:** N/A **VIEWING: OTHER** 

**■ SELLING PRICE:** 

**■ COMPLETION YEAR:** 