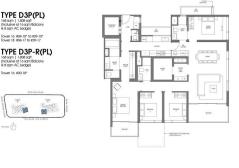

#### **RESIDENTIAL - CONDOMINIUM** FOR SALE 1,808SQFT (168SQM) / CALL FOR PRICE!

🗌 +65 8557 4551





4 - Bedroom Premium



## **RESIDENTIAL - CONDOMINIUM**

### 16, 18, 20 TAN QUEE LAN STREET, BEACH ROAD, **BUGIS, ROCHOR, SINGAPORE 188098**

LISTING ID: TENURE: TITLE: SIZE BUILT-UP: SIZE LAND: NO. OF FLOORS: FLOOR/LEVEL: BED ROOMS: BATH ROOMS: MAIDS ROOMS: PARKING SPACES: LAYOUT TYPE: FACING: VIEWING: SELLING PRICE: COMPLETION YEAR:

CONDITION:

FURNISHING:

LISTING DATE:

SGLD10264979 **LEASEHOLD 99** N/A 1,808SQFT (168SQM) 2.849AC (1.153HA) 30 28 - HIGH FLOOR Δ 3 N/A N/A REGULAR N/A OTHER

#### 2025 **ORIGINAL CONDITION** PARTIALLY FURNISHED SEP 26, 2023

## **MIDTOWN MODERN**

Condominium for Sale: Partially furnished, 4 bedroom, 3 bathroom. Completed in 2025, this unit is in original condition. Tenure: Leasehold 99 Located in Singapore's district D07 near Beach Road, Bugis, Rochor in the area Beach Road