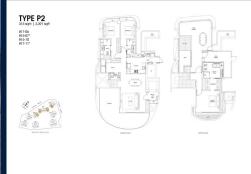

## **RESIDENTIAL - CONDOMINIUM**

11 - 25 COVE WAY, HARBOURFRONT, TELOK BLANGAH, SINGAPORE 098209

■ LISTING ID: SGLD11500984 ■ TENURE: LEASEHOLD 99

■ TITLE: N/A

■ **SIZE BUILT-UP**: 3,391SQFT (315SQM) ■ **SIZE LAND**: 5.319AC (2.152HA)

■ **NO. OF FLOORS**: 17

■ FLOOR/LEVEL: 17 - PENTHOUSE

■ BED ROOMS: 3+1
■ BATH ROOMS: 5
■ MAIDS ROOMS: N/A
■ PARKING SPACES: N/A
■ LAYOUT TYPE: OTHER
■ FACING: N/A
■ VIEWING: OTHER

■ SELLING PRICE: CALL FOR PRICE