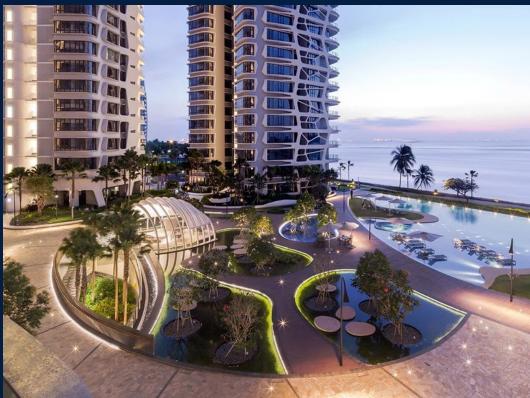

#### CAPE ROYALE

Condominium for Sale: Partially furnished, 3 bedroom, 5 bathroom. Completion in 2013, this penthouse unit is in original condition. Tenure: Leasehold 99 Located in Singapore's district D04 near Harbourfront, Telok Blangah in the area Keppel (Central region).

### **EXTERIOR FACILITIES**

24 Hours Security

Clubhouse

Covered Car Park

Function Room

VISIT THIS PROPERTY AT: https://www.apexsanctuary.com/property/SGLD11500984