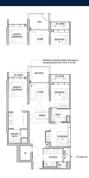

■ **NO. OF FLOORS**: 15

■ FLOOR/LEVEL: 3 - LOW FLOOR

■ BED ROOMS: 3+1
■ BATH ROOMS: 3
■ MAIDS ROOMS: N/A
■ PARKING SPACES: N/A
■ LAYOUT TYPE: CORNER

■ FACING: N/A
■ VIEWING: OTHER

■ SELLING PRICE: CALL FOR PRICE