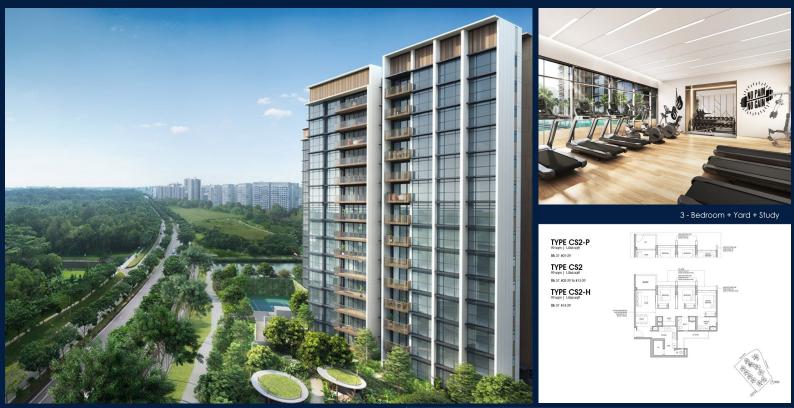

#### **RESIDENTIAL - EXECUTIVE CONDO** 37 YISHUN CLOSE, SINGAPORE 769341

LISTING ID: TENURE: TITLE: SIZE BUILT-UP: SIZE LAND: NO. OF FLOORS: FLOOR/LEVEL: BED ROOMS: BATH ROOMS: MAIDS ROOMS: PARKING SPACES: LAYOUT TYPE: FACING: VIEWING: SELLING PRICE: COMPLETION YEAR: CONDITION:

FURNISHING:

LISTING DATE:

SGLD13332607 LEASEHOLD 99 N/A 1,066SQFT (99SQM) 5.316AC (2.151HA) 14 14 - HIGH FLOOR 3+2 2 N/A N/A CORNER N/A OTHER CALL FOR PRICE!

2027 ORIGINAL CONDITION PARTIALLY FURNISHED MAR 23, 2023

#### **NORTH GAIA**

Executive Condo for Sale: Partially furnished, 3 bedroom, 2 bathroom. Completion in 2027, this corner unit is in original condition. Tenure: Leasehold 99 Located in Singapore's district D27 near Sembawang, Yishun in the area Far North (North region).