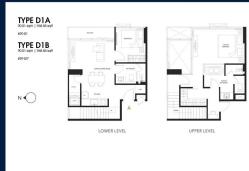

■ NO. OF FLOORS: 40

■ FLOOR/LEVEL: N/A - PENTHOUSE

■ BED ROOMS: 2
■ BATH ROOMS: 2
■ MAIDS ROOMS: N/A
■ PARKING SPACES: N/A
■ LAYOUT TYPE: OTHER
■ FACING: N/A
■ VIEWING: OTHER

■ SELLING PRICE: CALL FOR PRICE

**■ COMPLETION YEAR:** 2020

■ CONDITION:ORIGINAL CONDITION■ FURNISHING:FULLY FURNISHED■ LISTING DATE:FEB 15, 2022