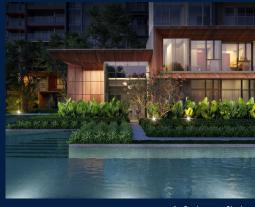

#### **LEEDON GREEN**

Partially furnished, 1 bedroom, 1 bathroom Condominium for Sale. Completion in 2024, this unit is in original condition. Others: Freehold, 1 other room(s) This property is currently vacant and ready to move in. Located in Singapore's district D10 near Tanglin, Holland in the area Tanglin (Central region).