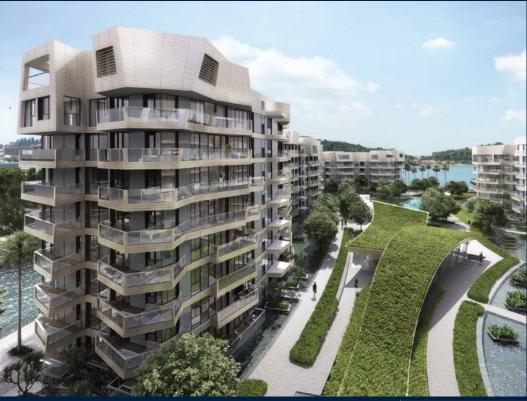

## **RESIDENTIAL - CONDOMINIUM**

CORALS AT KEPPEL BAY, 1, KEPPEL BAY DRIVE, HARBOURFRONT, TELOK BLANGAH, SINGAPORE

**LISTING ID:** SGLD15371252 TENURE: **LEASEHOLD 99** 

■ TITLE: N/A

SIZE BUILT-UP: 2.669SQFT (248SQM) SIZE LAND: 9.642AC (3.902HA)

#### **CORALS AT KEPPEL BAY**

Spacious 2,669sqft (248sqm), partially furnished, 4 bedroom, 4 bathroom Condominium for Sale. Completed in 2018, this unit is in original condition. Others: Leasehold 99, 1 other room(s) This property is currently vacant and ready to move in. Located in Singapore's district D04 near Harbourfront, Telok Blangah in the area Keppel (Central region).