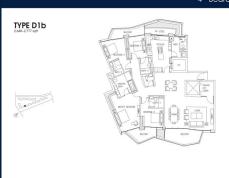

■ NO. OF FLOORS: N/A FLOOR/LEVEL: N/A - N/A **BED ROOMS:** 4+1 **BATH ROOMS:** 4 **MAIDS ROOMS:** N/A ■ PARKING SPACES: N/A **OTHER** LAYOUT TYPE: **■ FACING:** N/A

**■ SELLING PRICE:** 

**■ COMPLETION YEAR:** 

#### **CORALS AT KEPPEL BAY**

Spacious 2,669sqft (248sqm), partially furnished, 4 bedroom, 4 bathroom Condominium for Sale. Completed in 2018, this unit is in original condition. Others: Leasehold 99, 1 other room(s) This property is currently vacant and ready to move in. Located in Singapore's district D04 near Harbourfront, Telok Blangah in the area Keppel (Central region).