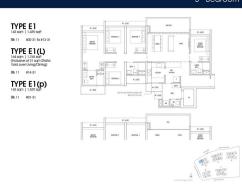

#### **RESIDENTIAL - CONDOMINIUM**

11 DAIRY FARM WALK, BUKIT BATOK, BUKIT PANJANG, CHOA CHU KANG, SINGAPORE 679625

■ LISTING ID: SGLD15386694 ■ TENURE: LEASEHOLD 99

■ TITLE: N/A

■ **SIZE BUILT-UP**: 1,539SQFT (143SQM) ■ **SIZE LAND**: 3.870AC (1.566HA)

■ NO. OF FLOORS: 14

■ FLOOR/LEVEL: 2 - LOW FLOOR

■ BED ROOMS: 5
■ BATH ROOMS: 4
■ MAIDS ROOMS: N/A
■ PARKING SPACES: N/A

■ LAYOUT TYPE: REGULAR

■ FACING: N/A
■ VIEWING: OTHER

■ SELLING PRICE: CALL FOR PRICE