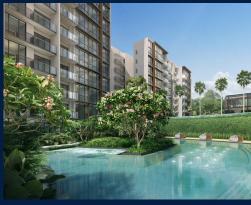

#### THE BOTANY AT DAIRY FARM

Condominium for Sale: Partially furnished, 5 bedroom, 4 bathroom. Completion in 2027, this unit is in original condition. Tenure: Leasehold 99 Located in Singapore's district D23 near Bukit Batok, Bukit Panjang, Choa Chu Kang in the area North West (West region).

#### **EXTERIOR FACILITIES**

24 Hours Security

Clubhouse

Covered Car Park

Function Room

VISIT THIS PROPERTY AT: https://www.apexsanctuary.com/property/SGLD15386694