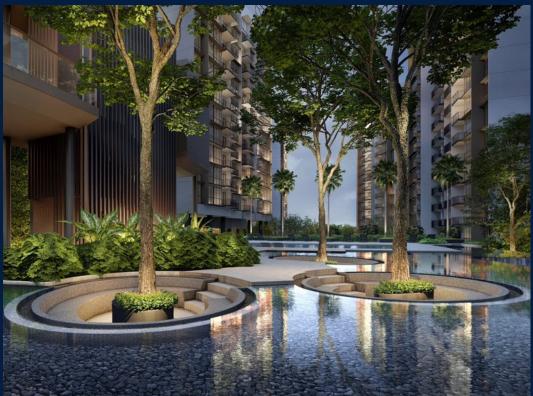

#### THE BOTANY AT DAIRY FARM

Condominium for Sale: Partially furnished, 5 bedroom, 4 bathroom. Completion in 2027, this unit is in original condition. Tenure: Leasehold 99 Located in Singapore's district D23 near Bukit Batok, Bukit Panjang, Choa Chu Kang in the area North West (West region).

#### **EXTERIOR FACILITIES**

24 Hours Security

Clubhouse

Covered Car Park

Function Room

VISIT THIS PROPERTY AT: https://www.apexsanctuary.com/property/SGLD15386694