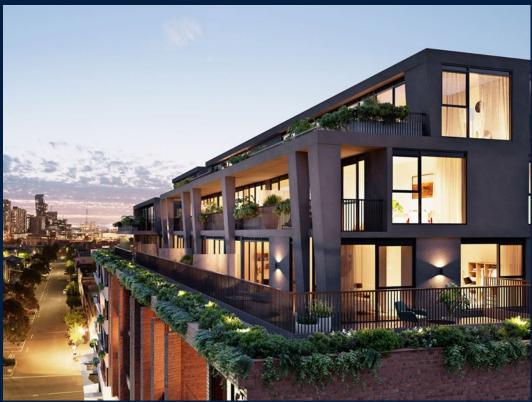

#### **RESIDENTIAL - APARTMENT**

512 - 544 SPENCER ST, WEST MELBOURNE, 3003, MELBOURNE, MELBOURNE, AUSTRALIA

**LISTING ID:** SGLD16121898 **TENURE: FREEHOLD** 

■ TITLE: N/A

SIZE BUILT-UP: 1,324SQFT (123SQM) SIZE LAND: 45,703SQFT (4,246SQM)

#### THE MARKER

Spacious 1,324sqft (123sqm), partially furnished, 2 bedroom, 2 bathroom Apartment for Sale. Completed in 2021, this middle floor unit is in original condition. Others: Freehold, facing east This property is currently vacant and ready to move in. Location: Melbourne, Australia.