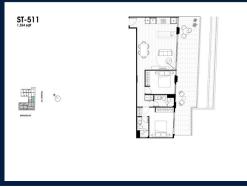

#### **RESIDENTIAL - APARTMENT**

512 - 544 SPENCER ST, WEST MELBOURNE, 3003, MELBOURNE, MELBOURNE, AUSTRALIA

**LISTING ID:** SGLD16121898 **TENURE: FREEHOLD** 

■ TITLE: N/A

SIZE BUILT-UP: 1,324SQFT (123SQM) SIZE LAND: 45,703SQFT (4,246SQM)

■ NO. OF FLOORS:

FLOOR/LEVEL: 5 - MIDDLE FLOOR

**BED ROOMS:** 2 **BATH ROOMS:** 2 **MAIDS ROOMS:** N/A ■ PARKING SPACES: N/A

**REGULAR LAYOUT TYPE: ■ FACING: EAST VIEWING: OTHER** 

**■ SELLING PRICE:** 

**■ COMPLETION YEAR:** 

#### THE MARKER

Spacious 1,324sqft (123sqm), partially furnished, 2 bedroom, 2 bathroom Apartment for Sale. Completed in 2021, this middle floor unit is in original condition. Others: Freehold, facing east This property is currently vacant and ready to move in. Location: Melbourne, Australia.