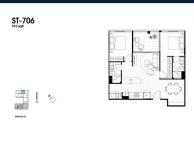

■ NO. OF FLOORS:

FLOOR/LEVEL: 7 - HIGH FLOOR

**BED ROOMS:** 2 **BATH ROOMS:** 2 **MAIDS ROOMS:** N/A ■ PARKING SPACES: N/A

**REGULAR LAYOUT TYPE: NORTH ■ FACING: VIEWING: OTHER** 

**■ SELLING PRICE:** 

**■ COMPLETION YEAR:** 

#### THE MARKER

Spacious 910sqft (85sqm), partially furnished, 2 bedroom, 2 bathroom Apartment for Sale. Completed in 2021, this high floor unit is in original condition. Others: Freehold, facing north This property is currently vacant and ready to move in. Location: Melbourne, Australia.