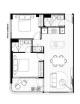

SGLD17336392 FREEHOLD N/A 883SQFT (82SQM) 45,703SQFT (4,246SQM) 8 6 - MIDDLE FLOOR 2 2 N/A N/A END LOT SOUTH OTHER