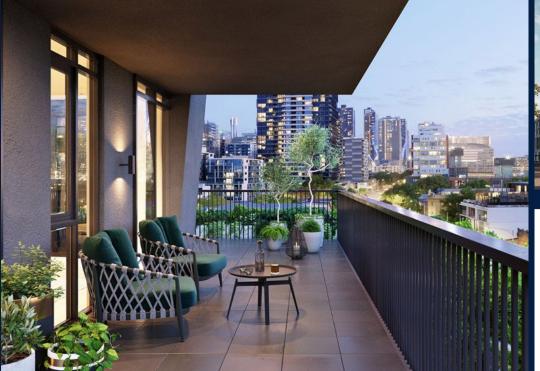

## THE MARKER

Partially furnished, 2 bedroom, 2 bathroom Apartment for Sale. Completed in 2021, this middle floor end lot unit is in original condition. Others: Freehold, facing south This property is currently vacant and ready to move in. Location: Melbourne, Australia.

Balcony

Dishwasher