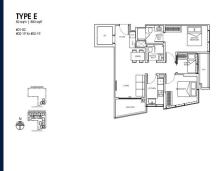

### **RESIDENTIAL - CONDOMINIUM** 883SQFT (82SQM) / CALL FOR PRICE!

2 - Bedroom + Guest

#### **RESIDENTIAL - CONDOMINIUM**

223A, GUILLEMARD ROAD, EUNOS, GEYLANG, PAYA **LEBAR, SINGAPORE 399738** 

**LISTING ID:** SGLD17848291 **TENURE: FREEHOLD** ■ TITLE: N/A

**SIZE BUILT-UP:** 883SQFT (82SQM) SIZE LAND: 37,131SQFT (3,450SQM)

■ NO. OF FLOORS:

FLOOR/LEVEL: 2 - LOW FLOOR

**BED ROOMS:** 2+1 **BATH ROOMS:** 2 **MAIDS ROOMS:** N/A ■ PARKING SPACES: N/A **LAYOUT TYPE:** 

**REGULAR** 

**■ FACING:** N/A **VIEWING: OTHER** 

**■ SELLING PRICE:** 