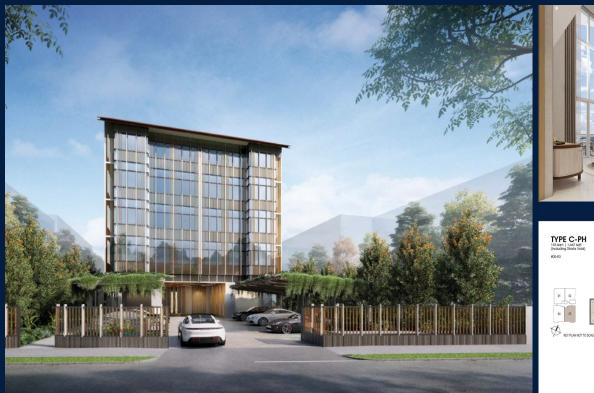

# FOR SALE

### **RESIDENTIAL - CONDOMINIUM** 1,647SQFT (153SQM) / CALL FOR PRICE!

**+65 8557 4551** 

5 - Bedroom Penthouse

#### **K SUITES**

Condominium for Sale: Partially furnished, 5 bedroom, 4 bathroom. Completion in 2025, this penthouse unit is in original condition. Tenure: Freehold Located in Singapore's district D15 near East Coast, Marine Parade in the area East Coast (Central region).