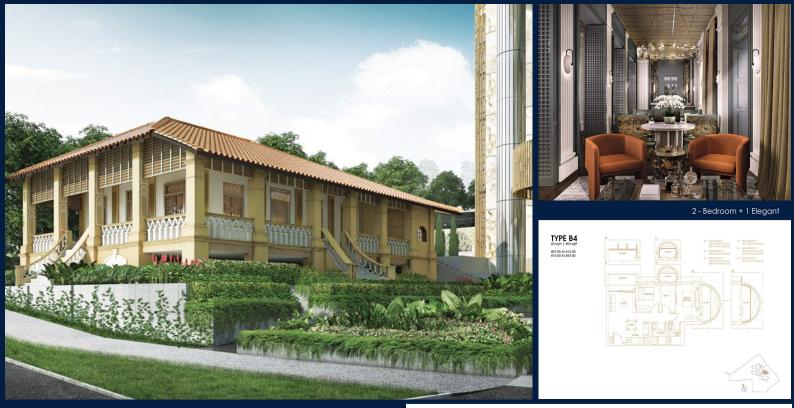

#### **KLIMT CAIRNHILL**

Condominium for Sale: Partially furnished, 2 bedroom, 2 bathroom. Completed in 2025, this unit is in original condition. Tenure: Freehold Located in Singapore's district D09 near Orchard, River Valley in the area Orchard (Central region).

#### **INTERIOR FACILITIES**

- Air-Conditioning
- Colonial Building