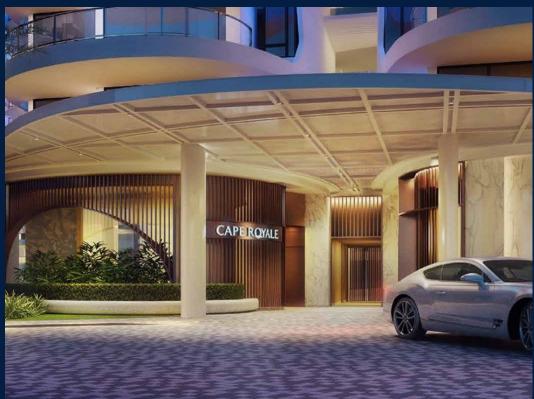

#### **CAPE ROYALE**

Condominium for Sale: Partially furnished, 3 bedroom, 4 bathroom. Completion in 2013, this penthouse unit is in original condition. Tenure: Leasehold 99 Located in Singapore's district D04 near Harbourfront, Telok Blangah in the area Keppel (Central region).

#### **RESIDENTIAL - CONDOMINIUM**

11 - 25 COVE WAY, HARBOURFRONT, TELOK **BLANGAH, SINGAPORE 098209** 

**LISTING ID:** SGLD19446457 TENURE: **LEASEHOLD 99** 

■ TITLE: N/A

**SIZE BUILT-UP:** 2,939SQFT (273SQM) SIZE LAND: 5.319AC (2.152HA)