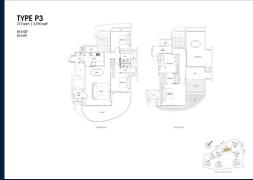

#### **RESIDENTIAL - CONDOMINIUM**

11 - 25 COVE WAY, HARBOURFRONT, TELOK **BLANGAH, SINGAPORE 098209** 

**LISTING ID:** SGLD19446457 TENURE: **LEASEHOLD 99** 

■ TITLE: N/A

**SIZE BUILT-UP:** 2,939SQFT (273SQM) SIZE LAND: 5.319AC (2.152HA)

■ NO. OF FLOORS: 16

FLOOR/LEVEL: 16 - PENTHOUSE

**BED ROOMS:** 3 **BATH ROOMS:** 4 **MAIDS ROOMS:** N/A ■ PARKING SPACES: N/A

**REGULAR LAYOUT TYPE:** 

**■ FACING:** N/A **VIEWING: OTHER** 

**■ SELLING PRICE:** 