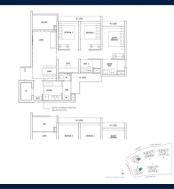

## RESIDENTIAL - CONDOMINIUM 1,076SQFT (100SQM) / CALL FOR PRICE!

3 - Bedroom + Study

■ NO. OF FLOORS: 14

■ FLOOR/LEVEL: 7 - MIDDLE FLOOR

■ BED ROOMS: 3+1
■ BATH ROOMS: 3
■ MAIDS ROOMS: N/A
■ PARKING SPACES: N/A

**■ LAYOUT TYPE**: REGULAR

■ FACING: N/A
■ VIEWING: OTHER

■ SELLING PRICE: CALL FOR PRICE