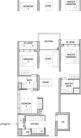

# **RESIDENTIAL - CONDOMINIUM**

26 TANAH MERAH KECHIL LINK, BEDOK, UPPER EAST COAST, SINGAPORE 468457

■ LISTING ID: SGLD20007963 ■ TENURE: LEASEHOLD 99

■ TITLE: N/A

■ **SIZE BUILT-UP:** 1,044SQFT (97SQM) ■ **SIZE LAND:** 2.194AC (0.888HA)

■ **NO. OF FLOORS**: 15

■ FLOOR/LEVEL: 4 - LOW FLOOR

■ BED ROOMS: 3
■ BATH ROOMS: 3
■ MAIDS ROOMS: N/A
■ PARKING SPACES: N/A
■ LAYOUT TYPE: CORNER

■ FACING: N/A
■ VIEWING: OTHER

■ SELLING PRICE: CALL FOR PRICE