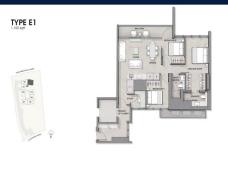

# RESIDENTIAL - CONDOMINIUM 1,152SQFT (107SQM) / CALL FOR PRICE!

3 - Bedroom + Study

## **RESIDENTIAL - CONDOMINIUM**

**8 CUSCADEN ROAD, SINGAPORE 249732** 

■ LISTING ID: SGLD20827134 ■ TENURE: LEASEHOLD 99

■ TITLE: N/A

■ SIZE BUILT-UP: 1,152SQFT (107SQM)
■ SIZE LAND: 1.414AC (0.572HA)
■ NO. OF FLOORS: 28

FLOOR/LEVEL: N/A - N/A **BED ROOMS:** 3+1 **BATH ROOMS:** 2 N/A **MAIDS ROOMS:** ■ PARKING SPACES: N/A **OTHER LAYOUT TYPE: ■ FACING:** N/A **VIEWING: OTHER** 

■ SELLING PRICE: CALL FOR PRICE

**■ COMPLETION YEAR:** 2022

### **CUSCADEN RESERVE**

Spacious 1,152sqft (107sqm), partially furnished, 3 bedroom, 2 bathroom Condominium for Sale. Completed in 2022, this unit is in original condition. Others: Leasehold 99, 1 other room(s) This property is currently vacant and ready to move in. Located in Singapore's district D10 near Tanglin, Holland in the area Tanglin (Central region).