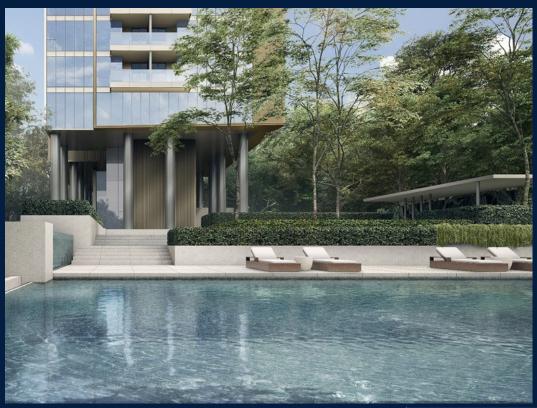

## **RESIDENTIAL - CONDOMINIUM**

**8 CUSCADEN ROAD, SINGAPORE 249732** 

■ LISTING ID: SGLD20827134 ■ TENURE: LEASEHOLD 99

■ TITLE: N/A

■ SIZE BUILT-UP: 1,152SQFT (107SQM)
■ SIZE LAND: 1.414AC (0.572HA)
■ NO. OF FLOORS: 28

### **CUSCADEN RESERVE**

Spacious 1,152sqft (107sqm), partially furnished, 3 bedroom, 2 bathroom Condominium for Sale. Completed in 2022, this unit is in original condition. Others: Leasehold 99, 1 other room(s) This property is currently vacant and ready to move in. Located in Singapore's district D10 near Tanglin, Holland in the area Tanglin (Central region).

#### **EXTERIOR FACILITIES**

24 Hours Security

Clubhouse

Covered Car Park

Lounge

VISIT THIS PROPERTY AT: https://www.apexsanctuary.com/property/SGLD20827134