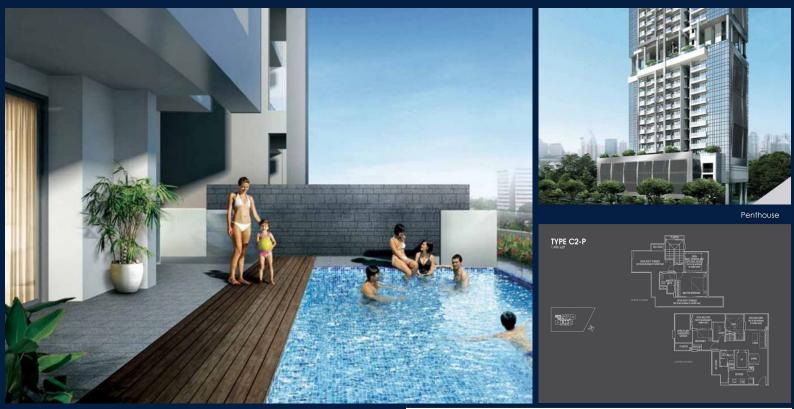

#### 26 NEWTON

Spacious 1,496sqft (139sqm), partially furnished, 2 bedroom, 2 bathroom Condominium for Sale. Completed in 2016, this penthouse end lot unit is in original condition. Others: Freehold, facing north west, 1 other room(s) This property is currently vacant and ready to move in. Located in Singapore's district D11 near Newton, Novena in the area Newton (Central region).

#### **EXTERIOR FACILITIES**

- 24 Hours Security
- Swimming Pool

Jacuzzi

Balcony

- Fridge
- Covered Car Park
- Wading Pool

VISIT THIS PROPERTY AT: https://www.apexsanctuary.com/property/SGLD20896757