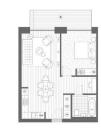

### RESIDENTIAL - APARTMENT 551SQFT (51SQM) / CALL FOR PRICE!

+65 8557 4551

13B 04.05 51.2 sqm / 551 sqft

C Cupiboard W Wardrobe FF Fridge Freeze WH Washes/Drye 8 Balcony

**RESIDENTIAL - APARTMENT** 

SGLD21674800 LEASEHOLD 999 N/A 551SQFT (51SQM) N/A 7 N/A - N/A 1 1 N/A N/A N/A REGULAR N/A OTHER CALL FOR PRICE!