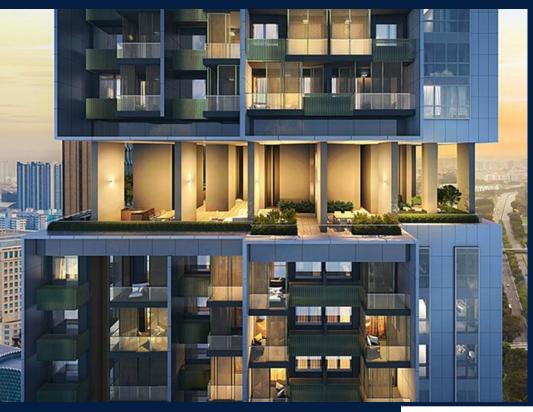

#### **MIDTOWN BAY**

Partially furnished, 2 bedroom, 2 bathroom Condominium for Sale. Completed in 2023, this unit is in original condition. Others: Leasehold 99 This property is currently vacant and ready to move in. Located in Singapore's district D07 near Beach Road, Bugis, Rochor in the area Beach Road (Central region).