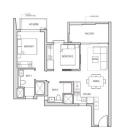

## **RESIDENTIAL - CONDOMINIUM** 743SQFT (69SQM) / CALL FOR PRICE!

TYPE B2

19 - MIDDLE FLOOR FLOOR/LEVEL:

■ BED ROOMS: 2 **■ BATH ROOMS:** 2 **MAIDS ROOMS:** N/A **PARKING SPACES:** N/A **LAYOUT TYPE:** 

**REGULAR** 

**FACING:** N/A **VIEWING:** N/A

**SELLING PRICE:** 

**■ COMPLETION YEAR:** 