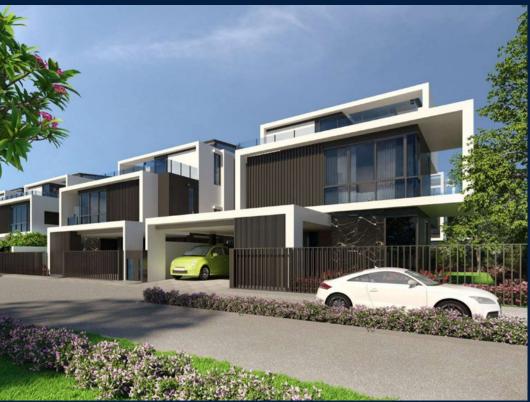

#### **RESIDENTIAL - LANDED HOUSE**

390/1 TAMBON CHOENG THALE, THALANG DISTRICT, 83110, PHUKET, PHUKET, THAILAND

■ LISTING ID: SGLD22158616 ■ TENURE: FREEHOLD

■ TITLE: N/A

■ SIZE BUILT-UP: 5,920SQFT (550SQM)
■ SIZE LAND: 2.372AC (0.960HA)
■ NO. OF FLOORS: 3

#### LAGUNA PARK 2

Villa for Sale: Partially furnished, 4 bedroom, 5 bathroom. Completion in 2027, this unit is in original condition. Tenure: Freehold