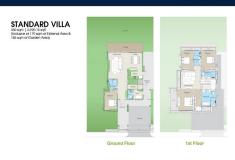

#### **RESIDENTIAL - LANDED HOUSE**

390/1 TAMBON CHOENG THALE, THALANG DISTRICT, 83110, PHUKET, PHUKET, THAILAND

■ LISTING ID: SGLD22158616 ■ TENURE: FREEHOLD

■ TITLE: N/A

■ SIZE BUILT-UP: 5,920SQFT (550SQM)
■ SIZE LAND: 2.372AC (0.960HA)
■ NO. OF FLOORS: 3

■ FLOOR/LEVEL: N/A - N/A
■ BED ROOMS: 4+1
■ BATH ROOMS: 5
■ MAIDS ROOMS: N/A
■ PARKING SPACES: N/A

**■ LAYOUT TYPE**: REGULAR

■ FACING: N/A
■ VIEWING: OTHER

■ SELLING PRICE: CALL FOR PRICE

**■ COMPLETION YEAR**: 202