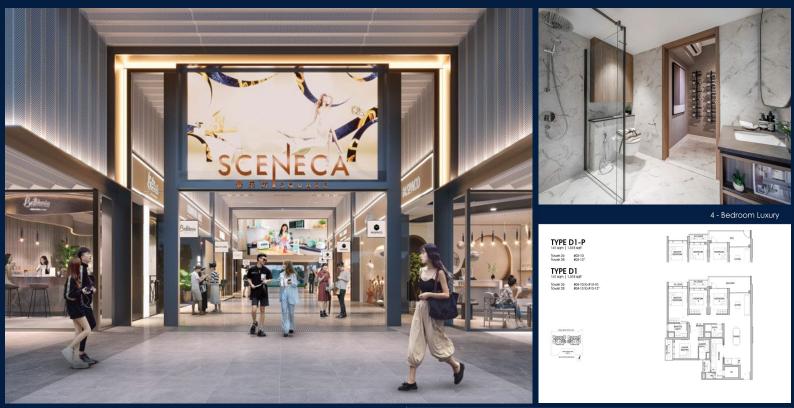

### SCENECA RESIDENCE

Condominium for Sale: Partially furnished, 4 bedroom, 4 bathroom. Completion in 2027, this corner unit is in original condition. Tenure: Leasehold 99 Located in Singapore's district D16 near Bedok, Upper East Coast in the area Upper East Coast (East region).