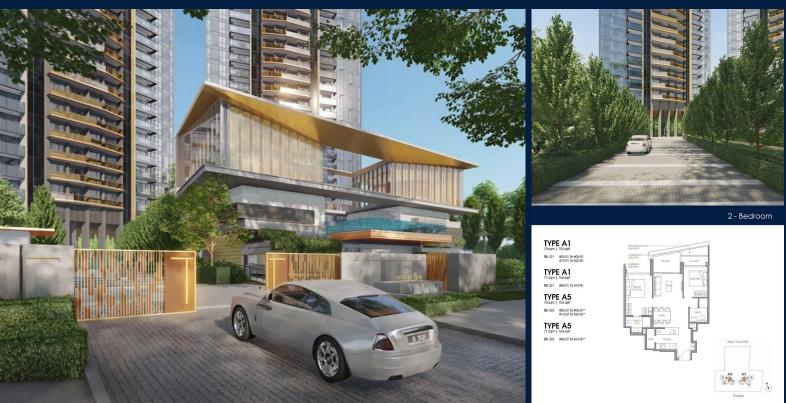

#### **RESIDENTIAL - CONDOMINIUM**

321 & 323 BUKIT TIMAH ROAD, TANGLIN, HOLLAND, SINGAPORE 259711

LISTING ID: TENURE: TITLE: SIZE BUILT-UP: SIZE LAND: NO. OF FLOORS: FLOOR/LEVEL: BED ROOMS: BATH ROOMS: MAIDS ROOMS: PARKING SPACES: LAYOUT TYPE: FACING: VIEWING: SELLING PRICE: COMPLETION YEAR: CONDITION:

FURNISHING: LISTING DATE: SGLD22533886 FREEHOLD N/A 753SQFT (70SQM) 2.400AC (0.971HA) 24 N/A - N/A 2 2 N/A N/A OTHER N/A OTHER 2026

**ORIGINAL CONDITION** PARTIALLY FURNISHED JAN 30, 2023

#### PERFECT TEN

Partially furnished, 2 bedroom, 2 bathroom. Completion in 2026, this unit is in original condition. Tenure: Freehold Located in Singapore's district D10 near Tanglin, Holland in the area Tanglin (Central region).