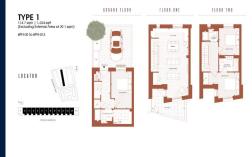

### **RESIDENTIAL - LAND ONLY**

FOR SALE

PEGLER SQUARE, GREENWICH, SE3 9FW, LONDON, LONDON, UNITED KINGDOM

LISTING ID: TENURE: TITLE: SIZE BUILT-UP: SIZE LAND: NO. OF FLOORS: FLOOR/LEVEL: BED ROOMS: BATH ROOMS: MAIDS ROOMS: PARKING SPACES: LAYOUT TYPE: FACING:

VIEWING:

CONDITION:

FURNISHING:

LISTING DATE:

SELLING PRICE:

**COMPLETION YEAR:** 

SGLD22569213 **LEASEHOLD 999** N/A 1,234SQFT (115SQM) 86.000AC (34.803HA) 2 N/A - N/A 3 3 N/A REGULAR N/A OTHER

2025 **ORIGINAL CONDITION** PARTIALLY FURNISHED MAR 03, 2023