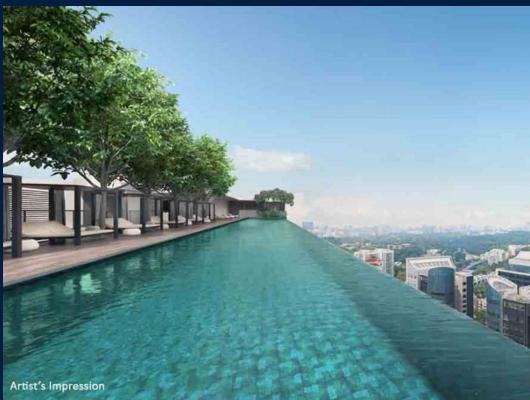

#### **BOULEVARD 88**

Spacious 1,313sqft (122sqm), partially furnished, 2 bedroom, 2 bathroom Condominium for Sale. Completed in 2024, this unit is in original condition. Others: Freehold Located in Singapore's district D10 near Tanglin, Holland in the area Tanglin (Central region).

#### **EXTERIOR FACILITIES**

24 Hours Security

- Covered Car Park
- Function RoomLounge

VISIT THIS PROPERTY AT: https://www.apexsanctuary.com/property/SGLD22688450