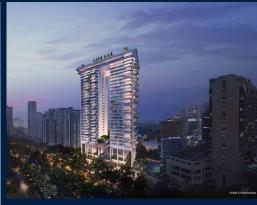

#### **RESIDENTIAL - CONDOMINIUM**

BOULEVARD 88, 88, ORCHARD BOULEVARD, TANGLIN, HOLLAND, SINGAPORE 248656

■ LISTING ID: SGLD22688450 ■ TENURE: FREEHOLD

■ TITLE: N/A

■ **SIZE BUILT-UP**: 1,313SQFT (122SQM)
■ **SIZE LAND**: 2.997AC (1.213HA)

#### **BOULEVARD 88**

Spacious 1,313sqft (122sqm), partially furnished, 2 bedroom, 2 bathroom Condominium for Sale. Completed in 2024, this unit is in original condition. Others: Freehold Located in Singapore's district D10 near Tanglin, Holland in the area Tanglin (Central region).