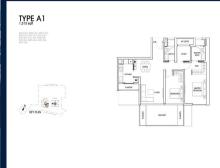

## RESIDENTIAL - CONDOMINIUM 1,313SQFT (122SQM) / CALL FOR PRICE!

2 - Bedroom + Study

■ **NO. OF FLOORS**: 28

■ FLOOR/LEVEL: 3 - LOW FLOOR

■ BED ROOMS: 2+1
■ BATH ROOMS: 2
■ MAIDS ROOMS: N/A
■ PARKING SPACES: N/A

■ LAYOUT TYPE: REGULAR

■ FACING: N/A
■ VIEWING: N/A

■ SELLING PRICE: CALL FOR PRICE