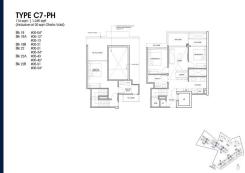

■ NO. OF FLOORS:

■ FLOOR/LEVEL: 5 - PENTHOUSE

■ BED ROOMS: 3
■ BATH ROOMS: 2
■ MAIDS ROOMS: N/A
■ PARKING SPACES: N/A

**■ LAYOUT TYPE**: REGULAR

■ FACING: N/A
■ VIEWING: OTHER

■ SELLING PRICE: CALL FOR PRICE

**■ COMPLETION YEAR:** 202

■ CONDITION: ORIGINAL CONDITION
■ FURNISHING: PARTIALLY FURNISHED

■ LISTING DATE: OCT 10, 2023