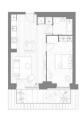

#### **RESIDENTIAL - APARTMENT**

DEANSTON WHARF, BRADFIELD ROAD,

SILVERTOWN, E16 2AX, LONDON, LONDON, UNITED

■ LISTING ID: SGLD23237179 ■ TENURE: LEASEHOLD 999

■ TITLE: N/A

■ SIZE BUILT-UP: 536SQFT (50SQM)

■ SIZE LAND: N/A ■ NO. OF FLOORS: 16

■ FLOOR/LEVEL: N/A - GROUND FLOOR

■ BED ROOMS: 1
■ BATH ROOMS: 1
■ MAIDS ROOMS: N/A
■ PARKING SPACES: N/A

**■ LAYOUT TYPE**: REGULAR

■ FACING: N/A
■ VIEWING: OTHER

■ SELLING PRICE: CALL FOR PRICE