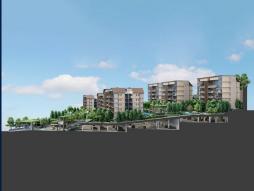

### **RESIDENTIAL - CONDOMINIUM**

22B YEW SIANG ROAD, BUONA VISTA, WEST COAST, CLEMENTI, SINGAPORE 117755

■ LISTING ID: SGLD23821060 ■ TENURE: FREEHOLD ■ TITLE: N/A

■ SIZE BUILT-UP: 2,142SQFT (199SQM)
■ SIZE LAND: 4.785AC (1.936HA)

#### **TERRA HILL**

Condominium for Sale: Partially furnished, 5 bedroom, 5 bathroom. Completion in 2026, this penthouse unit is in original condition. Tenure: Freehold Located in Singapore's district D05 near Buona Vista, West Coast, Clementi in the area South West (Central region).