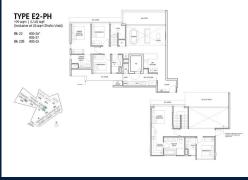

### **RESIDENTIAL - CONDOMINIUM**

22B YEW SIANG ROAD, BUONA VISTA, WEST COAST, CLEMENTI, SINGAPORE 117755

■ LISTING ID: SGLD23821060 ■ TENURE: FREEHOLD ■ TITLE: N/A

■ SIZE BUILT-UP: 2,142SQFT (199SQM)
■ SIZE LAND: 4.785AC (1.936HA)

■ NO. OF FLOORS: 5

■ FLOOR/LEVEL: 5 - PENTHOUSE

■ BED ROOMS: 5
■ BATH ROOMS: 5
■ MAIDS ROOMS: N/A
■ PARKING SPACES: N/A

■ LAYOUT TYPE: REGULAR

■ FACING: N/A
■ VIEWING: OTHER

■ SELLING PRICE: CALL FOR PRICE

**■ COMPLETION YEAR:** 2026

■ CONDITION: ORIGINAL CONDITION
■ FURNISHING: PARTIALLY FURNISHED

■ LISTING DATE: OCT 10, 2023