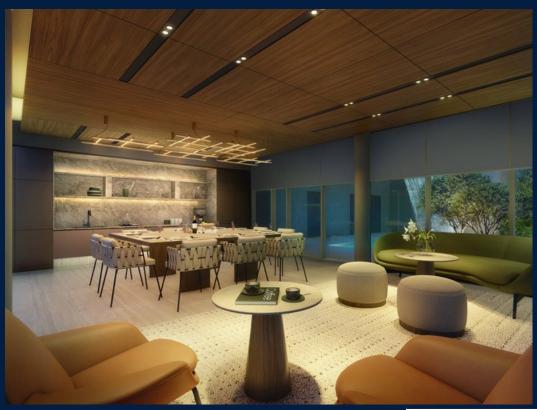

#### **TERRA HILL**

Condominium for Sale: Partially furnished, 5 bedroom, 5 bathroom. Completion in 2026, this penthouse unit is in original condition. Tenure: Freehold Located in Singapore's district D05 near Buona Vista, West Coast, Clementi in the area South West (Central region).

#### **INTERIOR FACILITIES**

Air-Conditioning

Balcony

Bathtub

Bombshelter

Walk-In-Wardrobe

Private Lift

### **OTHER INTERIOR FEATURES**

Cooker Hob/Hood

Dishwasher

Dryer

Fridge

## **EXTERIOR FACILITIES**

24 Hours Security

Basketball Court

Clubhouse

Covered Car Park

VISIT THIS PROPERTY AT: https://www.apexsanctuary.com/property/SGLD23821060

L3008899K R055485I