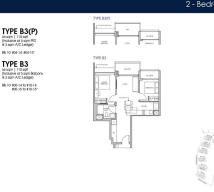

■ NO. OF FLOORS: 10

FLOOR/LEVEL: 4 - MIDDLE FLOOR

**BED ROOMS: BATH ROOMS: MAIDS ROOMS:** N/A

■ PARKING SPACES: N/A **REGULAR LAYOUT TYPE:** 

**■ FACING:** N/A **VIEWING: OTHER** 

**■ SELLING PRICE:** 

**■ COMPLETION YEAR:** 

### **PASIR RIS 8**

Condominium for Sale: Partially furnished, 2 bedroom, 1 bathroom. Completed in 2026, this unit is in original condition. Tenure: Leasehold 99 Located in Singapore's district D18 near Pasir Ris, Tampines in the area Tampines (East region).