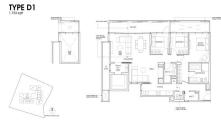

# FOR SALE RESIDENTIAL - CONDOMINIUM 1,733SQFT (161SQM) / CALL FOR PRICE!

+65 8557 4551

3 - Bedroom + Private Lift

### 19 NASSIM

Spacious 1,733sqft (161sqm), partially furnished, 3 bedroom, 2 bathroom Condominium for Sale. Completion in 2024, this corner unit is in original condition. Others: Leasehold 99 This property is currently vacant and ready to move in. Located in Singapore's district D10 near Tanglin, Holland in the area Tanglin (Central region).