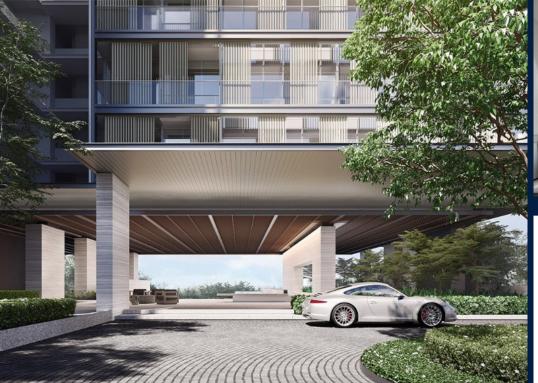

### 19 NASSIM

Spacious 1,733sqft (161sqm), partially furnished, 3 bedroom, 2 bathroom Condominium for Sale. Completion in 2024, this corner unit is in original condition. Others: Leasehold 99 This property is currently vacant and ready to move in. Located in Singapore's district D10 near Tanglin, Holland in the area Tanglin (Central region).